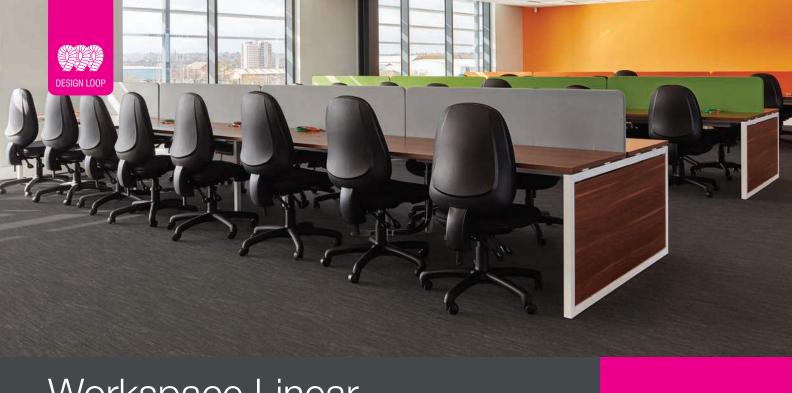

## Workspace Linear

| Style                  | Tufted 1/10" Gauge Loop Pile Tile                                                                                                              |
|------------------------|------------------------------------------------------------------------------------------------------------------------------------------------|
| Yarn Construction      | 100% Solution Dyed / Space Dyed Nylon                                                                                                          |
| Pile Yarn Weight       | 600gsm                                                                                                                                         |
| Pile Height            | 3mm                                                                                                                                            |
| Total Weight           | 4390gsm                                                                                                                                        |
| Total Thickness        | 6mm                                                                                                                                            |
| Backing                | 100% Envirobase - minimum of 75% recycled material                                                                                             |
| Additional Backing     | Komfort Bac available on request                                                                                                               |
| Tile Size              | 50cm x 50cm                                                                                                                                    |
| Tiles Per Box          | 20 (5m²)                                                                                                                                       |
| Wear Classification    | Heavy Contract Class 33                                                                                                                        |
| Luxury Class           | LC1                                                                                                                                            |
| Anti-Static            | Suitable for use with computers. Less than 2Kv                                                                                                 |
| Colour Fastness        | Light (BS EN ISO 105:B02) >6<br>Shampoo (BS 1006:UK-TB:1990) 4-5<br>Dry Rubbing (BS EN ISO 105:B01) 4-5<br>Wet Rubbing (BS EN ISO 105:X12) 4-5 |
| Flammability           | BS5287 Assessment and labelling of Textile Floorcovering tested to BS4790 (Hot Metal Nut Test) - Low Radius of Char                            |
| BS EN 13501            | Class Bfl-s1                                                                                                                                   |
| Impact Noise Reduction | 26dB                                                                                                                                           |
| Castor Chair Test      | Suitable for intensive use with castor chairs                                                                                                  |
| Warranty               | 10 years                                                                                                                                       |
| VOC Content            | E1 in relation to EN 14041:2004                                                                                                                |
| Environmental Status   | BREEAM® A Rated                                                                                                                                |